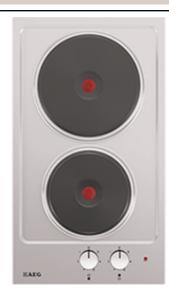

#### Features :

- Hob type: Electric with solid hotplates
  Rotary knob controls
- •Controls position: Front Middle
- •Cooking zones: Solid Hotplate,
- 1500W/145mm (front) Solid Hotplate , 2000W/180mm (rear)
- •Main colour: Stainless Steel

#### **Technical Specs :**

- BI dimensions HxWxD in mm : 30 x 270 x 490
- •Dimensions WxD in mm : 290 x 510
- •Main colour : Stainless Steel
- •Hob type : Solid Hot Plates
- •Hob pan support : No
- •Cord length external : 1
- •Total electricity loading (W) : 3500
- •Voltage : 220-240
- Product Number Code : 949 738 670