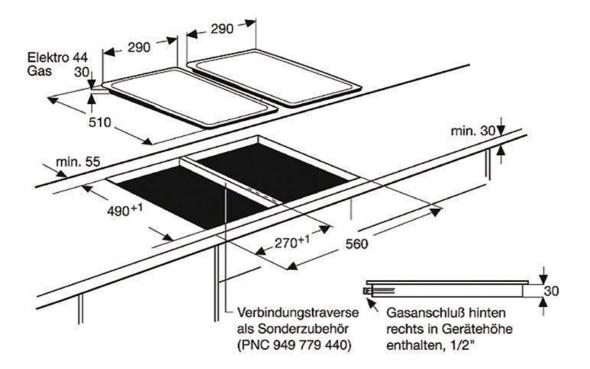

#### **Technical Specs :**

- BI dimensions HxWxD in mm : 30 x 270 x 490
- •Dimensions WxD in mm : 290 x 510
- •Main colour : Stainless Steel
- •Hob type : Solid Hot Plates
- •Hob pan support : No
- •Cord length external : 1
- •Total electricity loading (W) : 3500
- •Voltage : 220-240
- Product Number Code : 949 738 670